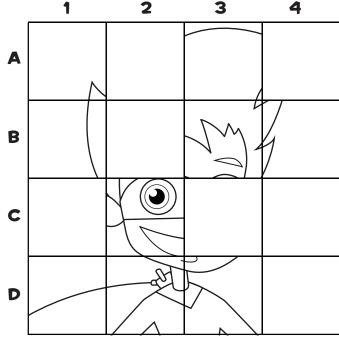

CANYOU COMPLETE THE

USING THE GRID SQUARES, NUMBERS AND LETTERS TO HELP GUIDE YOU, SEE IF YOU CAN FINISH THE DRAWING OF CASH.

FOR ADDED FUN, GRAB A FEW CRAYONS TO COLOR IN YOUR COMPLETED DRAWING OR CUT OUT THE SQUARES TO CREATE A PUZZLE.