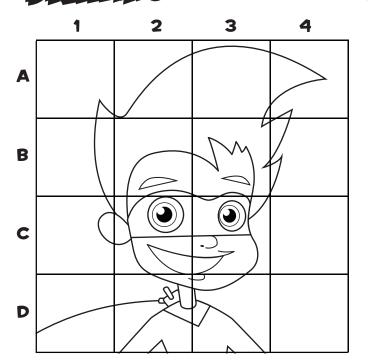

CANYOU COMPLETE THE

USING THE GRID SQUARES, NUMBERS AND LETTERS TO HELP GUIDE YOU, SEE IF YOU CAN FINISH THE DRAWING OF CASH.

FOR ADDED FUN, GRAB A FEW CRAYONS TO COLOR IN YOUR COMPLETED DRAWING OR CUT OUT THE SQUARES TO CREATE A PUZZLE.