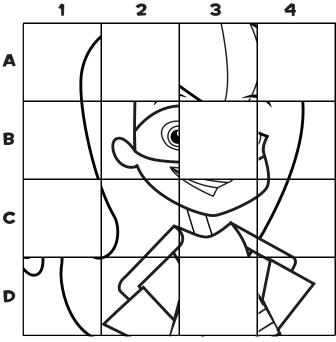

### CAN YOU COMPLETE THE DRAWING OF VIOLETS

USING THE GRID SQUARES, NUMBERS AND LETTERS TO HELP GUIDE YOU, SEE IF YOU CAN FINISH THE DRAWING OF VIOLET.

FOR ADDED FUN, GRAB A FEW CRAYONS TO COLOR IN YOUR COMPLETED DRAWING OR CUT OUT THE SQUARES TO CREATE A PUZZLE.