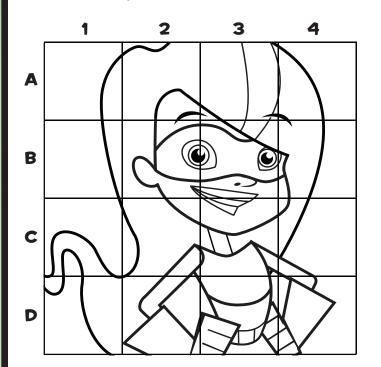

### CAN YOU COMPLETE THE DRAWING OF VIOLETS

USING THE GRID SQUARES, NUMBERS AND LETTERS TO HELP GUIDE YOU, SEE IF YOU CAN FINISH THE DRAWING OF VIOLET.

FOR ADDED FUN, GRAB A FEW CRAYONS TO COLOR IN YOUR COMPLETED DRAWING OR CUT OUT THE SQUARES TO CREATE A PUZZLE.