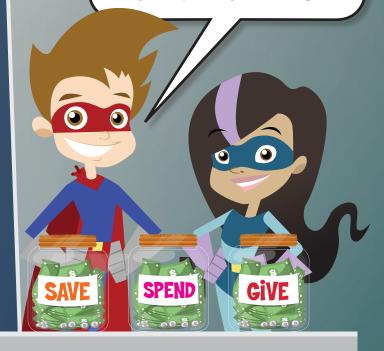

# OPERATIONS SAVE, SPEND, GIVE (AKA, MANAGE YOUR MONEY)

Cash and Violet have a super secret money tip-just for you. The next time you get money, try dividing it into three different jars. It will help you make smart choices with your cash! Here's how it works:

## JAR 1: SAVE

The jar is used to save your money for the future. (Don't forget, you can also save your money in your credit union account.)

## JAR 2: SPEND

This is money you can spend anytime. Just remember to ask mom or dad.

#### JAR 3: GIVE

This is money you will use to help others. It can be for charity, a church donation, or some other way to make a difference.

ASK YOUR PARENTS TO HELP YOU DECIDE HOW MUCH YOU SHOULD PUT IN YOUR JARS.